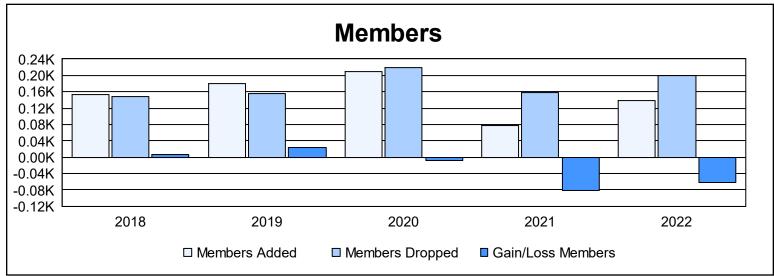

District LD 2 As of June 2022 Cumulative

| Year      | New<br>Clubs | Dropped<br>Clubs | Gain/<br>Loss<br>Clubs | New<br>Members | Charter<br>Members | Reinstate<br>Members | Transfer<br>Members | Total<br>Member<br>Added | Total<br>Members<br>Dropped | Gain/<br>Loss<br>Members |
|-----------|--------------|------------------|------------------------|----------------|--------------------|----------------------|---------------------|--------------------------|-----------------------------|--------------------------|
| 2017-2018 | 0            | 1                | -1                     | 152            | 0                  | 1                    | 1                   | 154                      | 148                         | 6                        |
| 2018-2019 | 2            | 0                | 2                      | 123            | 53                 | 1                    | 2                   | 179                      | 156                         | 23                       |
| 2019-2020 | 0            | 3                | -3                     | 189            | 1                  | 3                    | 16                  | 209                      | 218                         | -9                       |
| 2020-2021 | 1            | 3                | -2                     | 44             | 32                 | 1                    | 0                   | 77                       | 158                         | -81                      |
| 2021-2022 | 0            | 1                | -1                     | 102            | 1                  | 27                   | 8                   | 138                      | 199                         | -61                      |
| Average   | 1            | 2                | -1                     | 122            | 17                 | 7                    | 5                   | 151                      | 176                         | -24                      |