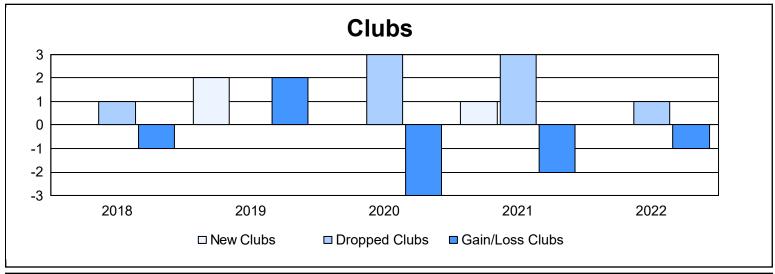

District LD 2 As of June 2022 Cumulative

| Year      | New<br>Clubs | Dropped<br>Clubs | Gain/<br>Loss<br>Clubs | New<br>Members | Charter<br>Members | Reinstate<br>Members | Transfer<br>Members | Total<br>Member<br>Added | Total<br>Members<br>Dropped | Gain/<br>Loss<br>Members |
|-----------|--------------|------------------|------------------------|----------------|--------------------|----------------------|---------------------|--------------------------|-----------------------------|--------------------------|
| 2017-2018 | 0            | 1                | -1                     | 152            | 0                  | 1                    | 1                   | 154                      | 148                         | 6                        |
| 2018-2019 | 2            | 0                | 2                      | 123            | 53                 | 1                    | 2                   | 179                      | 156                         | 23                       |
| 2019-2020 | 0            | 3                | -3                     | 189            | 1                  | 3                    | 16                  | 209                      | 218                         | -9                       |
| 2020-2021 | 1            | 3                | -2                     | 44             | 32                 | 1                    | 0                   | 77                       | 158                         | -81                      |
| 2021-2022 | 0            | 1                | -1                     | 102            | 1                  | 27                   | 8                   | 138                      | 199                         | -61                      |
| Average   | 1            | 2                | -1                     | 122            | 17                 | 7                    | 5                   | 151                      | 176                         | -24                      |